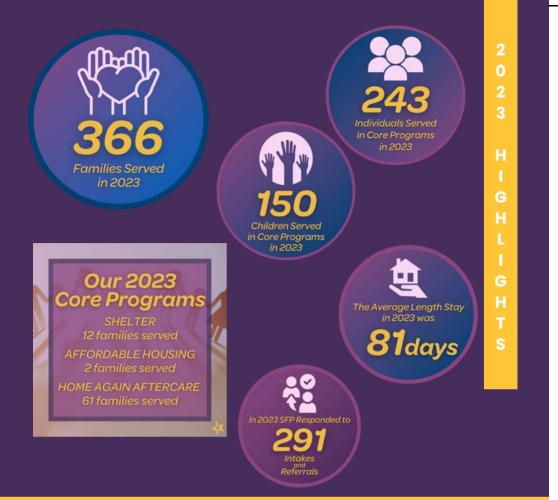

In 2023, we served 75 families in core programs. All those families were not current residents. The majority were former families who needed to continue their journey toward a bright future. Those families were made up of 243 individuals of a wide array of races, religions, genders, ages, and individualized goals for success. Of the nine families who exited the SFP shelter, seven went to stable housing. One family went to a hotel and one family is unknown to us. That is 78%, a very high rate of success for shelters.