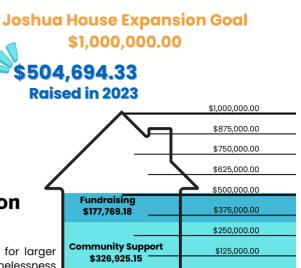

# Why the SFP Expansion Project?

The need for family shelter, and rooms for larger families with children experiencing homelessness provides our fellow NH residents in need with a safe,

comfortable, private and warm place to rest. There are simply not enough safe family shelters available to the growing numbers of families in need of supportive services with on-going supports.

Seacoast Family Promise set its sights on designing and constructing an expansion of what is currently named "The Joshua House." The overnight shelter was purchased during the onset of COVID and has proven to be an opportunity of growth in the face of the New Hampshire's housing crisis. The decision was not taken lightly. We knew it would take resources, ingenuity, insight and even courage to make the dream a reality.